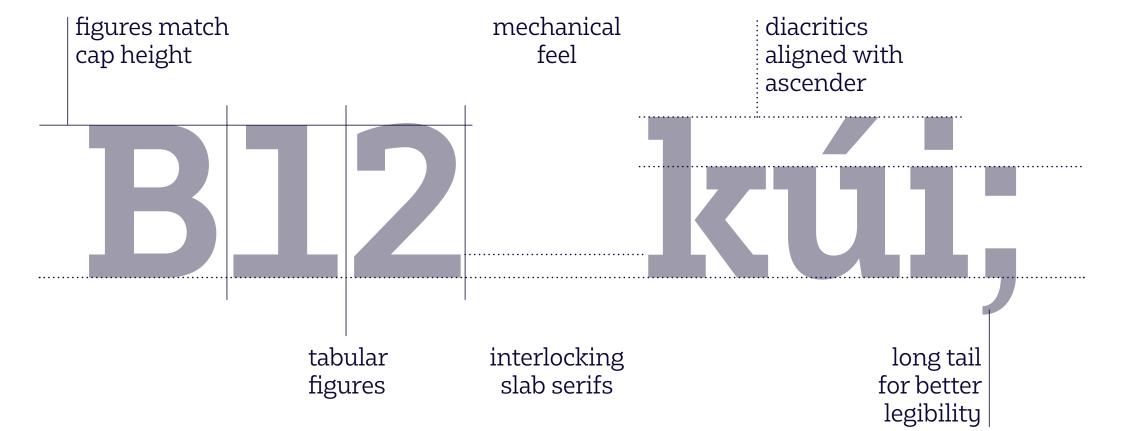

#### Character set. Uprights

**Extended Latin uppercase** 

AÁÄÄÄÄÄÄÄÄÆBCĆ ČÇĊDĐĎĐEÉĚÊËĖĒ ĘFGĞĢĠHĦIÍÎÏİÌĪĮJ KĶLĹĽĻŁMNŃŇŅŊÑ OÓÔÖÖŐŐÕŒPÞQR ŔŘŖSŚŠŞßTŦŤŢŢU ÚÛÜÙŰŪŲŮVWWŴW WXYÝŶŸŸZŹŹ

**Extended Latin lowercase** 

a á á â ä à ā a a a ã æ b c ć č ç c d ð ď đ e é ě ê ë è è ē ę f g ğ g g h ħ i ı í î ï i ì ī į j k ķ l ĺ ľ ļ ł m n ń ň n n ñ o ó ô ö ò ő ō ø ō œ p þ q r ŕ ř ŗ s ś š ş ș ß t ŧ ť ţ ţ u ú û ü û ű ū ų ů v w ẃ ŵ ẅ w x u ú û ü ù z ź ż

Stylistic Set 01 alternates

αάἄααααααασχός

Symbols and punctuation

Tabular lining figures (default)

1234567890€£\$¥%‰

Tabular old style figures

1234567890€£\$¥%‰

Fractions

1/2 1/3 2/3 3/4 1/5 2/5 1/6 1/7 3/8 1/10 12345/67890

Case sensitive

¿¡{[(Ca-se)]}

¿i{[(CA-SE)]}

Superior and inferior figures

Sul234 In5678

 $Su^{12345}$  In<sub>67890</sub>

13